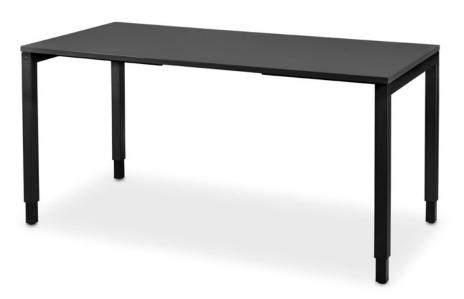

Sober minimalism at its best. Featuring clean, straight lines and narrow square legs, the Tetra Works height-adjustable table blends into all environments adding a distinct interior design element.

The straight lines are further enhanced by a minimal tabletop overhang for a floating live-edge look. The dark grey tabletop combined with a matte finish in black or white, gives the table a discreet, elegant look-distinct from office tables.