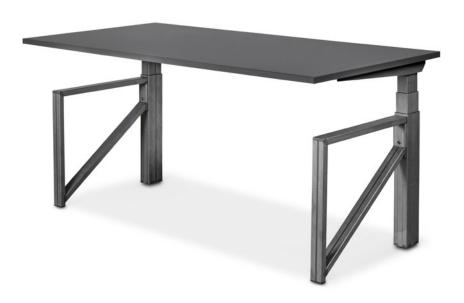

## TRIANGLE INDUSTRY

| COLORS | DIMENSIONS (WXD) | ART. NO.    |
|--------|------------------|-------------|
| Raw    | 1600 x 800 mm    | 56600112G-1 |

An office table that immediately catches the eye.

Triangle Industry combines understated elegance with an industrial feel. The shape of the table is perceived as geometrically solid and playful, and the triangular design of rectangular tube legs provides the perfect transition to the frame and tabletop. Welding seams and burn marks enhance the rustic appearance of the table, with a frame treated in clear lacquer, enhancing the raw steel. The dark grey tabletop combined with the clear, matte lacquer, adds a clean, elegant finish, while the contrast of the tabletop creates an overall aesthetic look and feel. A table for people who value clean shapes and designs.