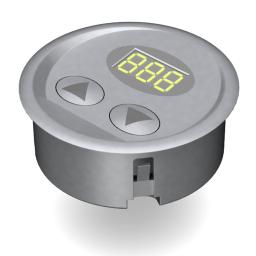

## HAND08 - Display/flush-fitting

Flush-fitting hand controller for easily accessible control of height-adjustable desk frames from the top of the desktop.

- Flush-fitting model
- Ergonomic
- Easy-access adjustment

Flush-fitting hand controller in an ergonomic design. Its positioning on the top of the desktop makes it particularly accessible, and the flush-fitting design of the model means the desktop surface remains smooth and fully usable. Clear display to allow easy reading of the height-adjusted position.