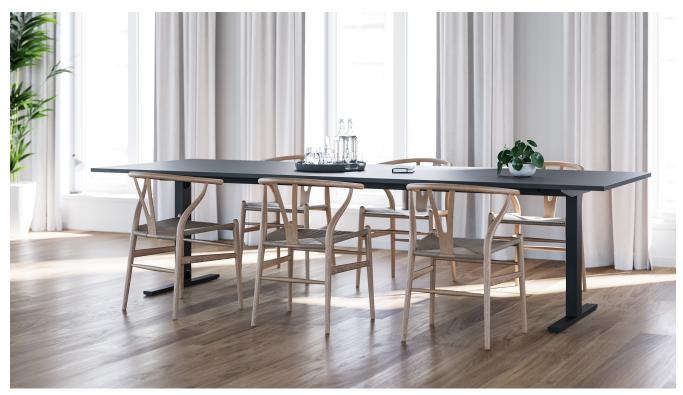

## **CLASSIC C-4 FIXED**

Fixed-height frame for a reliable and robust meeting table, allowing customisation of table width and length to your desired design.

- Design it yourself
- Free leg room

CLASSIC meeting table frames give you a robust table with an impressive range of options. The frames are available in a number of different lengths and widths, to suit different requirements. Easily assembled together with any table top, allowing users to have total freedom of choice as to the style and dimensions – to suit the purpose of the table. Legs of rectangular design.