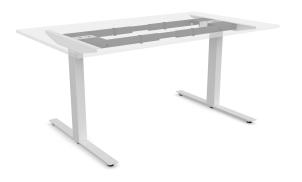

## **CLASSIC C-2 FIXED**

Fixed-height frame for a reliable and robust meeting table, allowing customisation of table width and length to your desired design.

- Many different size options
- Ergonomic
- Design it yourself

CLASSIC meeting table frames give you a robust table with an impressive range of options. The frames are available in a number of different lengths and widths, to suit different requirements. Easily assembled together with any table top, allowing users to have total freedom of choice as to the style and dimensions – to suit the purpose of the table. Legs of rectangular design.

## **Technical specifications**CLASSIC C-2 FIXED

|                      | Specification | Value                          |
|----------------------|---------------|--------------------------------|
| Frame width          |               | 1150 - 1750 mm                 |
| Stroke               |               | Fixed height 715 mm            |
| Dimensions tabletops |               | 1160 - 2250 mm x 900 - 1200 mm |