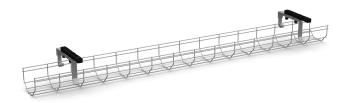

## Swedstyle Cable Tray Wire Flip

Hide the cables nice and tidy with a cable tray and create a fully equipped and functional workplace.

Keep track of your power and data cables by collecting them in one place with a Cable Tray Wire. Mount the tray in the frame with including mounting plates. After mounting, the tray can be angled down to easily access the cables. Length 1350 mm. Height 85 mm. Available in white, silver or black.