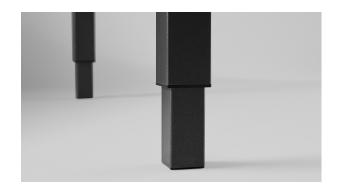

## **Tetra Meeting**

A solid yet elegant height-adjustable table for larger meetings that call for a versatile, dynamic space.

- Height-adjustable
- Ergonomic
- Elegant legs of square design

Switch effortlessly between sitting and standing to maximize energy levels and interaction during long meetings. With its narrow, square legs, Tetra Meeting exudes a minimalistic yet appealingly solid impression. The straight lines are reinforced by a minimal tabletop overhang in line with the edge of the frame. Available in black or white matte lacquer. Measurements can be ordered in even 10 cm to suit the user's needs.