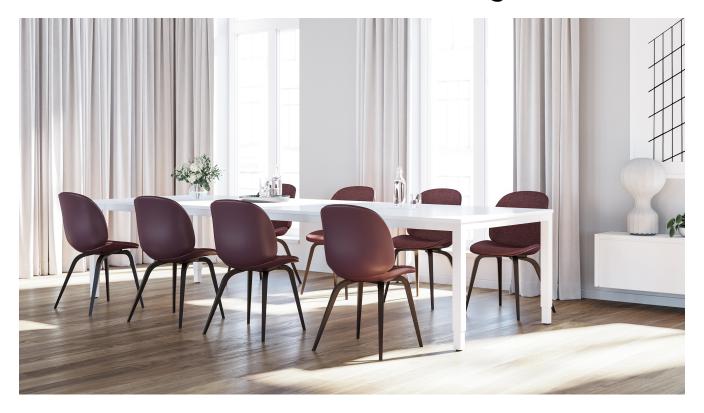

## **Tetra Meeting**

A solid yet elegant height-adjustable table for larger meetings that call for a versatile, dynamic space.

- Height-adjustable
- Ergonomic
- Elegant legs of square design

Switch effortlessly between sitting and standing to maximize energy levels and interaction during long meetings. With its narrow, square legs, Tetra Meeting exudes a minimalistic yet appealingly solid impression. The straight lines are reinforced by a minimal tabletop overhang in line with the edge of the frame. Available in black or white matte lacquer. Measurements can be ordered in even 10 cm to suit the user's needs.