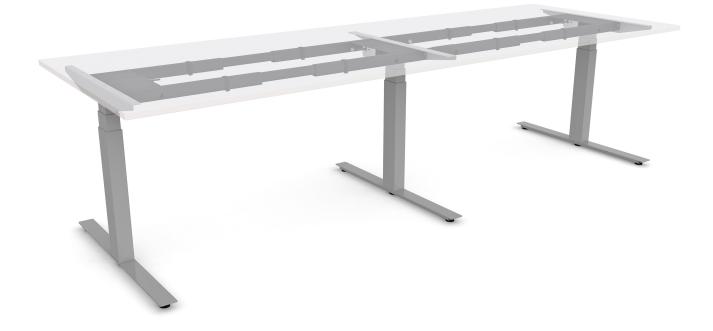

## **CLASSIC C-3**

Electric adjustable Sit & Stand frame for an ergonomic and flexible work environment around the meeting table.

- Many different size options
- Ergonomic
- Design it yourself

CLASSIC frame for meeting tables in a robust design, with electric height-adjustment, allows the creation of an ergonomic and flexible work environment at tables where many people meet. Because CLASSIC can be assembled together with any table top and is available in a range of sizes, creating a table to suit the needs of the business or activity is easy. Rectangular legs in an elegant design.

## Specification Value Adjustable height Yes Powered by Electricity Frame width 2295 - 3495 mm Stroke 660 mm (615 - 1275 mm ± 5 mm) Lift capacity Max 150 kg 0,3 W Standby power Noise level < 42 dBa Dimensions tabletops 2300 - 4000 mm x 900 - 1200 mm